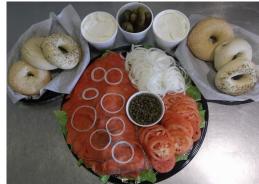

#### Salmon Lox Platter

Small \$175.00 10-12 ppl Large \$265.00 16-20 ppl

Alaska Smoked Lox, Cream Cheese & Assorted Bagels Served with Onion, Tomato and Capers.