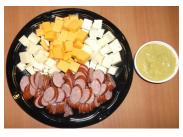

#### **Reindeer Sausage and Cheese Platter**

Sliced Reindeer Sausage and Cubed Cheese . served with Crackers and Deli Mustard Small \$70.00 10-12 ppl Large \$95.00 16-20 ppl